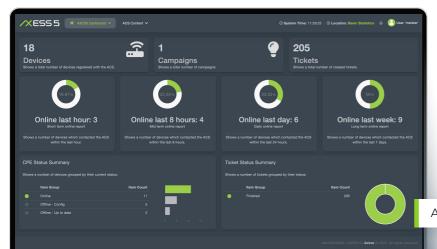

# Device Management Beyond USP / TR-069

AXESS simple statistics

**Choose Axiros AXESS ACS**, the leading software solution trusted by over 400 telecom and broadband providers worldwide. Effortlessly manage Customer Premises Equipment (CPE) using industry-standard protocols such as CWMP (TR-069) and USP (TR-369), ensuring exceptional performance, security, and reliability.

USP / TR-069 Compliant

Auto-onboarding for all Devices

Zero-touch Provisioning

Customer Support Portal

Security Management

QoE Monitoring

The new platform architecture delivers substantial benefits to current users and unlocks future opportunities and markets.