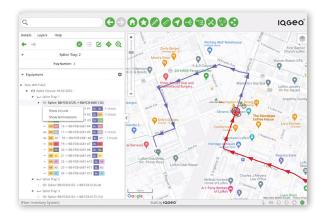

slation.



#### **Best-in-class mobility**

Network Manager Telecom enables field teams to identify and document data at the site, online or offline, more powerfully and flexibly than other solutions, ensuring accurate, current network data.



#### Scalability for the future

As your network architecture, IT systems, and number of users and business objectives evolve, our scalable solution can model future network architectures, operational requirements, business insights, and data sources to continuously enhance your network.



#### **Investment protection**

Network Manager Telecom is available in Insight, Professional, and Enterprise editions that meet evolving requirements and protect your technology investment.





Optimize network design from the field with the Path Finder tool



Easily view splice tray connections, from the office or field

### Who uses Network Manager Telecom?

Municipalities, educational and corporate campuses, transit authorities, utilities, commercial broadband and fiber network operators, DOTs / Intelligent Transportation Systems, and cable network operators.

## **IQGeo Integrated Network**

### A single platform across the lifecycle

The telecom industry's only single platform to enable operators to deploy and operate networks across the entire lifecycle, from planning and design to operations and sales.



With a single, shared view of network data and streamlined workflows, IQGeo gives companies the speed, efficiency and precision they need to deliver great service and stay ahead of the competition.